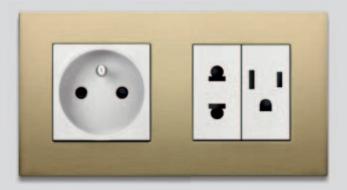

### International potential, Made in Italy.

To accommodate the various usage requirements in various different countries, Arké offers an extensive range of devices in the most popular international standards and it stands out for its ample versatility, both modular and installation-wise, to guarantee bespoke systems, always.

### Several international standards.

Socket outlets with Italian, British, French, German, American, Chinese standard, to design and manage energy in complete safety according to individual international specifications.