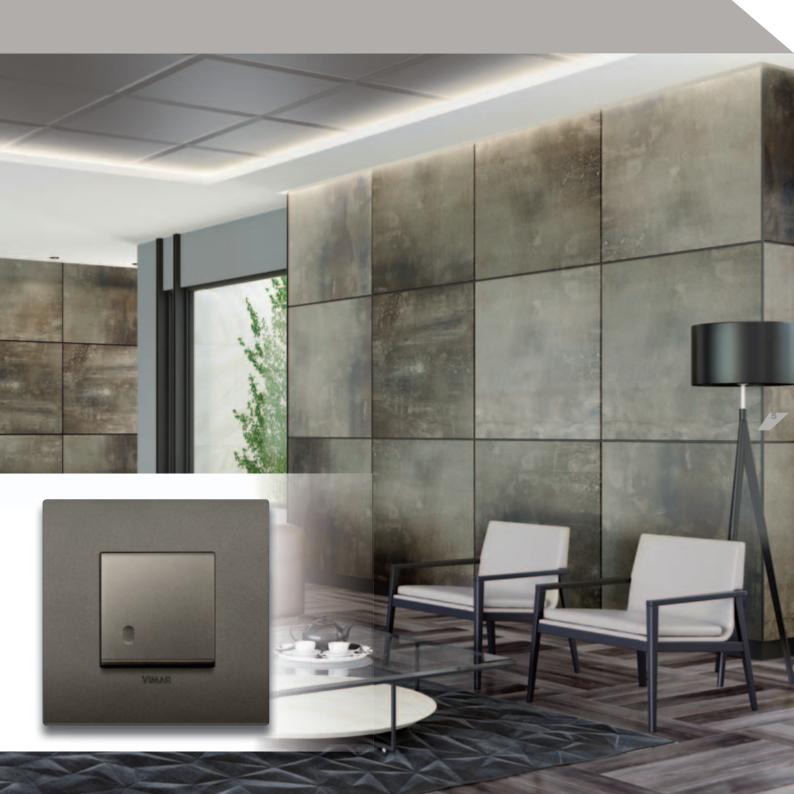

### Metal-Elite and Metal-Color: the marvels of metal.

Painted zamak and PVD-coated zamak: two metal types, ample strength, numerous shades and different textures chosen to highlight the contemporary style of this product range.

#### OVER 200 COLOURS.

Metal cover plates can be chosen in a colour that best complements the style of interior design. This gamut of alternatives will offer the latest styling trends, and brings maximum value and impact to the architectural project.