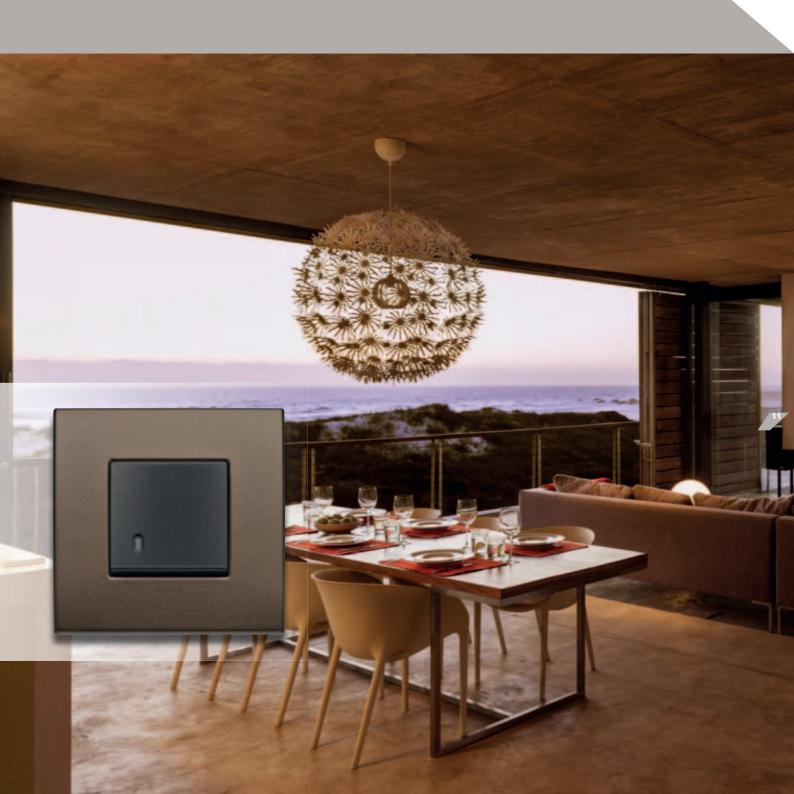

### Metal-Elite and Metal-Color: the marvels of metal.

Painted zamak and PVD-coated zamak: two metal types, ample strength, numerous shades and different textures chosen to highlight the contemporary style of this product range.

# Alu-Tech: aluminium.

Natural, lava, dark bronze: there are three different shades of di Alu-Tech available. Selected to stand the test of time, they are the result of innovative production processes and of a typically Made in Italy focus on finishes. Extensive durability and a variety of textures that emphasise the contemporary appeal of this line.