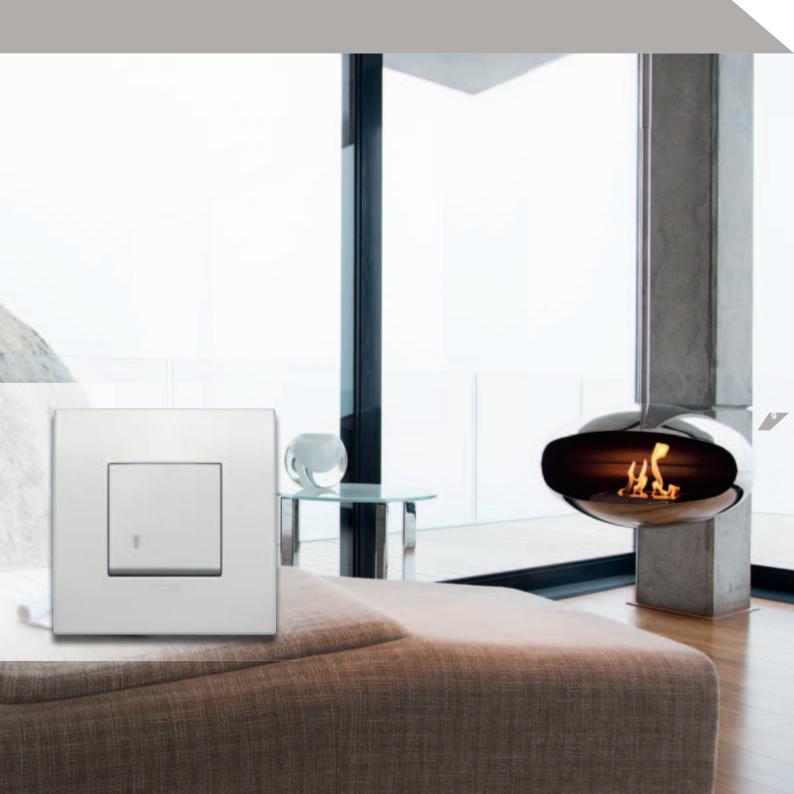

### ARKÉ. TRENDY IN STYLE,

Two designs inspired by the principle of simplicity: the cover plates are stripped of all unnecessary decoration and define a new model of energy.

Arké is Classic: rigorous and linear, available with between 1 and 21 modules, also in the British Standard and multi-module versions. Or Round: soft and sinuous, with between 1 and 21 modules.

### Buttons in white, anthracite grey or Metal: a perfect total look.

Arké exudes the great energy of modernity with perfect poise thanks also to the colours of the buttons and controls. Available in white, anthracite grey or Metal, they complement with any surroundings, enhancing the style and offering the utmost freedom.