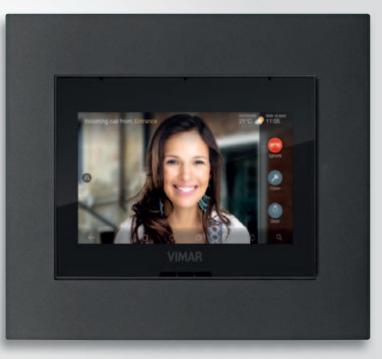

Stand-alone and expandable with a wide range of devices, By-alarm is an efficient burglar alarm system that can be integrated with the By-me home automation system, offering maximum protection. Elegantly designed touch screens provide traditional video entryphone functions and can also be used to manage all functions throughout the building.