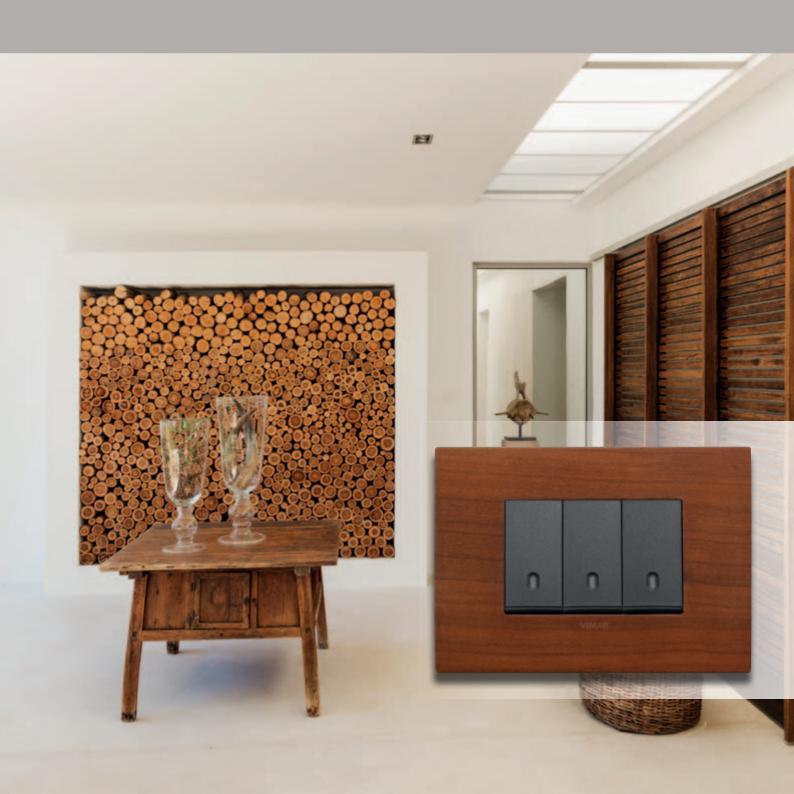

### Solid wood: an iconic material that is always contemporary.

Cover plates with a strong material quality, conveyed through the warm, harmonious appeal of solid wood. And selected based on details, particular finishes, brightness and the natural qualities of a timeless material.