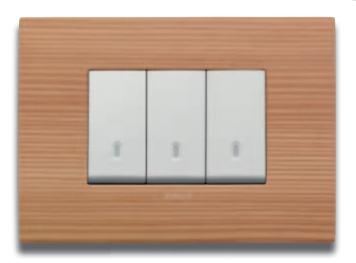

### Solid wood: an iconic material that is always contemporary.

Cover plates with a strong material quality, conveyed through the warm, harmonious appeal of solid wood. And selected based on details, particular finishes, brightness and the natural qualities of a timeless material.