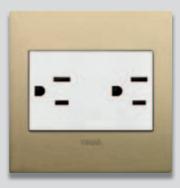

### International potential, Made in Italy.

To accommodate the various usage requirements in various different countries, Arké offers an extensive range of devices in the most popular international standards and it stands out for its ample versatility, both modular and installation-wise, to guarantee bespoke systems, always.

### Several international standards.

Socket outlets with Italian, British, French, German, American, Chinese standard, to design and manage energy in complete safety according to individual international specifications.