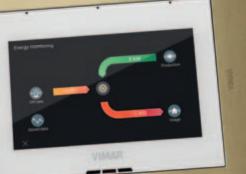

#### INTELLIGENT ENERGY MANAGEMENT.

The energy profile is monitored constantly, as are water and gas consumptions, individual appliance loads and the energy produced by any photovoltaic system.