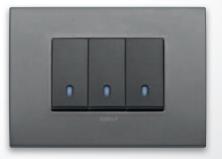

### ARKÉ. TRENDY IN STYLE,

Two designs inspired by the principle of simplicity: the cover plates are stripped of all unnecessary decoration and define a new model of energy.

Arké is Classic: rigorous and linear, available with between 1 and 21 modules, also in the British Standard and multi-module versions. Or Round: soft and sinuous, with between 1 and 21 modules.

### Buttons in white, anthracite grey or Metal: a perfect total look.

Arké exudes the great energy of modernity with perfect poise thanks also to the colours of the buttons and controls. Available in white, anthracite grey or Metal, they complement with any surroundings, enhancing the style and offering the utmost freedom.