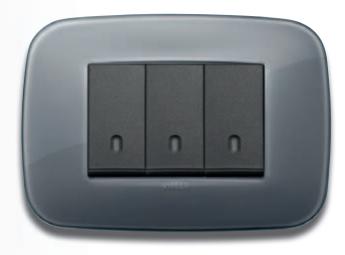

### ARKÉ. TRENDY IN STYLE,

Two designs inspired by the principle of simplicity: the cover plates are stripped of all unnecessary decoration and define a new model of energy.

Arké is Classic: rigorous and linear, available with between 1 and 21 modules, also in the British Standard and multi-module versions. Or Round: soft and sinuous, with between 1 and 21 modules.

### Buttons in white, anthracite grey or Metal: a perfect total look.

Arké exudes the great energy of modernity with perfect poise thanks also to the colours of the buttons and controls. Available in white, anthracite grey or Metal, they complement with any surroundings, enhancing the style and offering the utmost freedom.