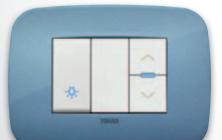

## quid-

"That little something more", dedicated to standard installation. Innovative solution to centralise the control of lights and roller shutters. Ideal at the doorway, on the bedhead of a hotel, in commercial areas, homes and working places.

#### QUID FOR LIGHTS - INNOVATIVE RELAY.

SILENT RELAY with patented magnetic technology. CENTRAL CONTROL OFF - only 1-wire. ENERGY SAVING: no consumption when it is off, as it is not electronic. The presence of a warning light reveals if lights are still on.

#### QUID FOR ROLLER SHUTTERS - INNOVATIVE ELECTRONIC SWITCH.

CENTRALISED CONTROL - with 2-wires RELIABLE AND SAFE - with disconnection of the load at the end COMFORT - it memorises the favourite position of curtains and roller shutters