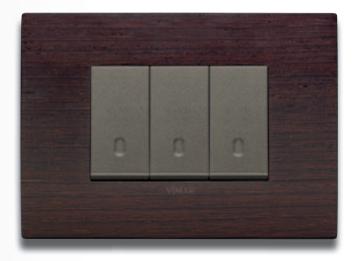

### Solid wood: an iconic material that is always contemporary.

Cover plates with a strong material quality, conveyed through the warm, harmonious appeal of solid wood. And selected based on details, particular finishes, brightness and the natural qualities of a timeless material.