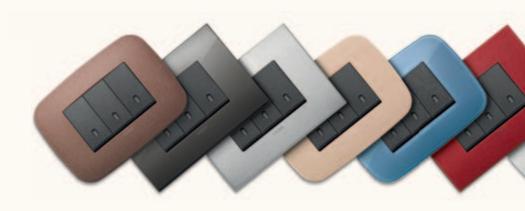

### Materials and finishes. To express all-Italian creativity beautifully.

Materials selected to stand the test of time, innovative production processes and typically Italian attention to finishes. A perfect combination that offers a product of outstanding style designed to enhance every space with its most unique expression.

#### OVER 200 COLOURS.

Metal cover plates can be chosen in a colour that best complements the style of interior design. This gamut of alternatives will offer the latest styling trends, and brings maximum value and impact to the architectural project.