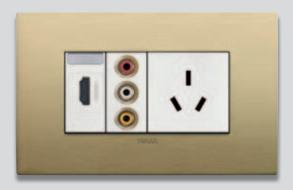

### International potential, Made in Italy.

To accommodate the various usage requirements in various different countries, Arké offers an extensive range of devices in the most popular international standards and it stands out for its ample versatility, both modular and installation-wise, to guarantee bespoke systems, always.

### Several international standards.

Socket outlets with Italian, British, French, German, American, Chinese standard, to design and manage energy in complete safety according to individual international specifications.