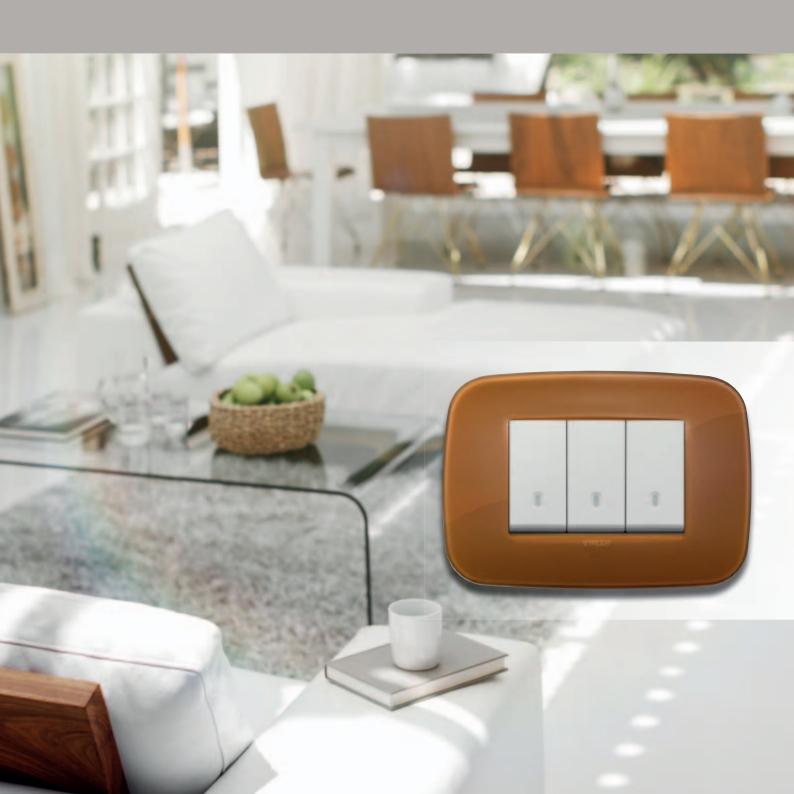

### Metal-Elite and Metal-Color: the marvels of metal.

Painted zamak and PVD-coated zamak: two metal types, ample strength, numerous shades and different textures chosen to highlight the contemporary style of this product range.

#### OVER 200 COLOURS.

Metal cover plates can be chosen in a colour that best complements the style of interior design. This gamut of alternatives will offer the latest styling trends, and brings maximum value and impact to the architectural project.