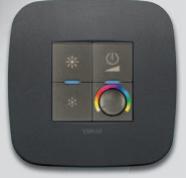

#### A PERFECTLY COORDINATED USER EXPERIENCE.

Offering a perfectly matching style encompassing RGB LEDs into the user interface that let you choose the backlighting colour.

### LIGHT DECORATES AND FURNISHES SETTINGS.

You can adjust the intensity of lighting to suit your needs, or activate lighting effects with RGB colours, simply and immediately.