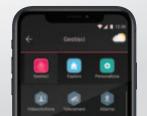

### By-me Plus is one of the main systems of the VIEW platform.

It enables the user to control and perform the integrated management of the lighting, curtains and roller shutters, temperature and energy control of the building and the multi-room sound system.

- EASY INSTALLATION AND ADVANCED TECHNOLOGY
- IMPROVED ENERGY EFFICIENCY AND ENERGY MANAGEMENT
- LOAD MANAGEMENT
- TEMPERATURE CONTROL
- INTEGRATION WITH SAFETY, SECURITY AND AUTOMATION

The unique VIEW App a unique user experience in the name of simplicity

VIEW App.