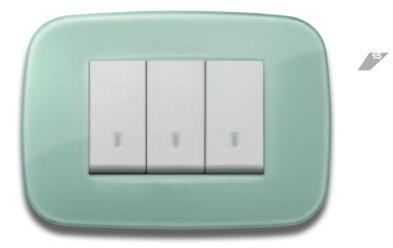

### ARKÉ. TRENDY IN STYLE,

Two designs inspired by the principle of simplicity: the cover plates are stripped of all unnecessary decoration and define a new model of energy.

Arké is Classic: rigorous and linear, available with between 1 and 21 modules, also in the British Standard and multi-module versions. Or Round: soft and sinuous, with between 1 and 21 modules.

### Buttons in white, anthracite grey or Metal: a perfect total look.

Arké exudes the great energy of modernity with perfect poise thanks also to the colours of the buttons and controls. Available in white, anthracite grey or Metal, they complement with any surroundings, enhancing the style and offering the utmost freedom.