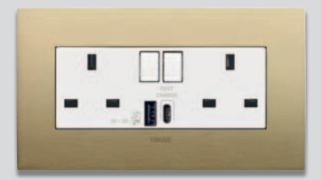

### International potential, Made in Italy.

To accommodate the various usage requirements in various different countries, Arké offers an extensive range of devices in the most popular international standards and it stands out for its ample versatility, both modular and installation-wise, to guarantee bespoke systems, always.

### Several international standards.

Socket outlets with Italian, British, French, German, American, Chinese standard, to design and manage energy in complete safety according to individual international specifications.