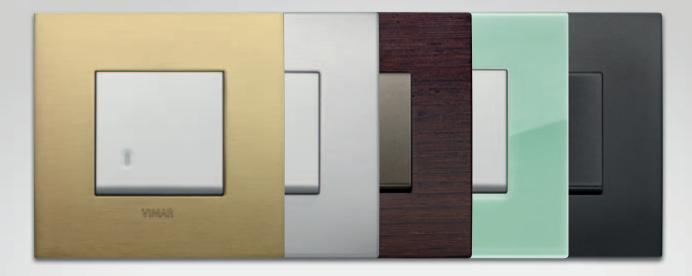

### Materials and finishes. To express all-Italian creativity beautifully.

Materials selected to stand the test of time, innovative production processes and typically Italian attention to finishes. A perfect combination that offers a product of outstanding style designed to enhance every space with its most unique expression.

### Metal-Elite and Metal-Color: the marvels of metal.

Painted zamak and PVD-coated zamak: two metal types, ample strength, numerous shades and different textures chosen to highlight the contemporary style of this product range.

# Alu-Tech: aluminium.

Natural, lava, dark bronze: there are three different shades of di Alu-Tech available. Selected to stand the test of time, they are the result of innovative production processes and of a typically Made in Italy focus on finishes. Extensive durability and a variety of textures that emphasise the contemporary appeal of this line.

### Solid wood: an iconic material that is always contemporary.

Cover plates with a strong material quality, conveyed through the warm, harmonious appeal of solid wood. And selected based on details, particular finishes, brightness and the natural qualities of a timeless material.

### Reflex-Plus eclectic and versatile technopolymer

A shiny material with a special frosted look in various hues: from the full-bodied caramel and ultramarine to the lighter shades of sage and smoky grey.