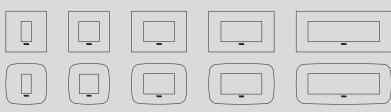

### ARKÉ. TRENDY IN STYLE,

Two designs inspired by the principle of simplicity: the cover plates are stripped of all unnecessary decoration and define a new model of energy.

Arké is Classic: rigorous and linear, available with between 1 and 21 modules, also in the British Standard and multi-module versions. Or Round: soft and sinuous, with between 1 and 21 modules.

### VERSATILE AND MODULAR STYLING.