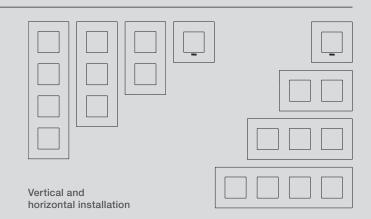

### International potential, Made in Italy.

To accommodate the various usage requirements in various different countries, Arké offers an extensive range of devices in the most popular international standards and it stands out for its ample versatility, both modular and installation-wise, to guarantee bespoke systems, always.

### Several international standards.

Socket outlets with Italian, British, French, German, American, Chinese standard, to design and manage energy in complete safety according to individual international specifications.